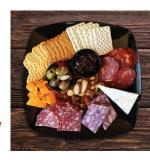

### "The Theater"

Cheese & Charcuterie Board

Port Derby Cheese / Double Cream Brie / Nuts (Deluxe Mix) / Dry Cured Iberico Chorizo / Finocchiona Salami / Marinated Olives / Dried Mango / Fig Spread / Assorted Crackers